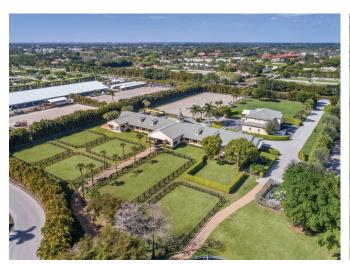

#### **PIERSON ROAD • \$18,900,000**

Rare Opportunity With Direct Access to Wellington International Showgrounds • Newer Build and Meticulously Maintained on 5+ Acres • 24 Stalls With All-Weather Arena and Grass Field • 6 Large Paddocks and Walker • Owners' Lounge, 2 Offices, 2 Dog Runs • 4-Bedroom Apartment