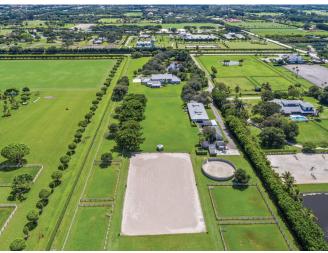

### WELLINGTON SOUTH • \$8,950,000

10-Acre Farm Lavishly Landscaped for Privacy and Serenity • 15 Stalls • Grass Jump Field • Large All-Weather Arena • Space for a Covered Arena • 7 Spacious Paddocks • Beautiful Open Concept 5-Bedroom, 5-Bath Home With 2 Half-Baths • Lovely Renovations • Gas Range • Impact Glass