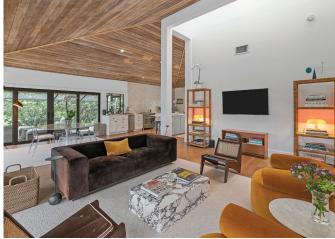

#### **PIERSON ROAD • \$18,900,000**

Rare Opportunity With Direct Access to Wellington International Showgrounds • Newer Build and Meticulously Maintained on 5+ Acres • 24 Stalls With All-Weather Arena and Grass Field • 6 Large Paddocks and Walker • Owners' Lounge, 2 Offices, 2 Dog Runs • 4-Bedroom Apartment

### WELLINGTON SOUTH • \$8,950,000

10-Acre Farm Lavishly Landscaped for Privacy and Serenity • 15 Stalls • Grass Jump Field • Large All-Weather Arena • Space for a Covered Arena • 7 Spacious Paddocks • Beautiful Open Concept 5-Bedroom, 5-Bath Home With 2 Half-Baths • Lovely Renovations • Gas Range • Impact Glass

#### WHITE FENCES • \$4,850,000

14+ Acre Dressage Facility With Covered Arena • 24-Stall Barn With Center Courtyard • Irrigated Grass Riding Field • Air-Conditioned Tack Room, Kitchenette and Laundry Room • 4-Horse Walker and Grassy Paddocks • 2 Large Staff Apartments • Access to Numerous Community Trails

#### PALM BEACH POLO CLUB • \$1,699,000

Newly Renovated With Stunning Custom Finishes • Bright 2 Bedroom, 2 Bathroom • Desirable End-Unit Bungalow • New Kitchen With Custom Cabinetry • Water Views • Impact Glass • Screened Patio With Marble Tile Freshly Landscaped Front Courtyard