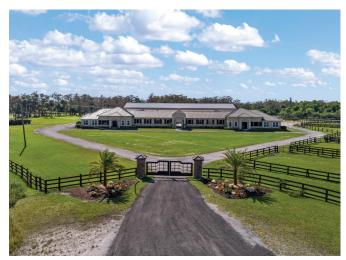

#### WHITE FENCES • \$4,850,000

14+ Acre Dressage Facility With Covered Arena • 24-Stall Barn With Center Courtyard • Irrigated Grass Riding Field • Air-Conditioned Tack Room, Kitchenette and Laundry Room • 4-Horse Walker and Grassy Paddocks • 2 Large Staff Apartments • Access to Numerous Community Trails